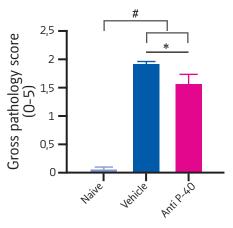

#### www.mlm-labs.com

**Clinical Colitis Score in DSS treated mice.** \* represents P<0.05 in comparision to vehicle

Gross Pathology Score of colon from DSS treated mice. \* represents P<0.008; # represents P<0.0001