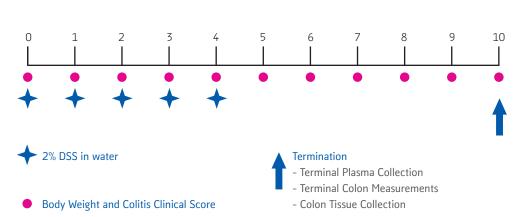

## **Experimental Schematic**

### **Experimental Overview**

| Animal Strain:             | C57BL/6 mice                                                                          |
|----------------------------|---------------------------------------------------------------------------------------|
| Study Duration:            | 10 days                                                                               |
| Control:                   | Anti-P40                                                                              |
| Standard<br>Assessments:   | Colitis Clinical Score<br>Colon Gross Pathology<br>Body Weight<br>Colon Length/Weight |
| Additional<br>Assessments: | Biomarker Analysis<br>Colon Explant<br>Histology                                      |

# **DSS-induced Inflammatory Bowel Disease**

The DSS model is a chemically-induced model of Inflammatory Bowel Disease (IBD) using dextran sodium sulphate (DSS) in the drinking water to induce ulcerative colitis-like inflammation. Acute colitis is induced by continuous administration of DSS over the course of 5 days. Chronic colitis is induced by administering DSS in sterile drinking water in alternating cycles. Disease is descending colon specific and characterized by gross bleeding, thickened colon walls with occasional adhesions, pseudo polyps, redness and edema as well as reduced overall colon length.